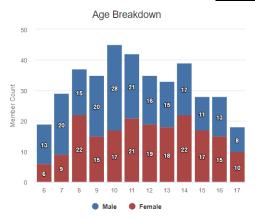

0 |           |           |
| Less Accum depreciation 433.57       |           |           |
|                                      | 3514.43   | 1178.74   |
| Total Fixed Assets                   | 16269.37  | 11788.19  |
| Liabilities                          |           |           |
| Current Liabilities                  | 0.00      | 0.00      |
| Total Current Liabilities            | 0.00      | 0.00      |
| Net Assets                           | 93553.45  | 80243.11  |
| Equity                               |           |           |
| Retained earnings                    | 80243.11  | 63603.40  |
| Current years profit/loss            | 13310.34  | 16639.71  |
| Total Equity                         | 93553.45  | 80243.11  |

Affiliated with Athletics West



# Registrar's Report



Gender Breakdown 22/23 v 21/22 Male – 197 (220)

Female - 191 (231)

**Total – 388** (451)

This season saw a marked drop in registrations although we still had 73% of our athletes return from the previous season. This drop is most likely due to the current economic situation facing Australia.

This season we had a more even split between genders.

There was a fairly even split of athletes amongst clubs although Kalamunda Lesmurdie again had the most athletes despite the drop in numbers.

#### Club Breakdown.

| Club                | Number of           | 2021/22 |
|---------------------|---------------------|---------|
|                     | Athletes/Percentage |         |
| Carlisle-Rivervale  | 58 15%              | 69 15%  |
| Forrestfield        | 68 18%              | 69 15%  |
|